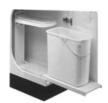

50 litre total in 3 bins and 2 baskets for pullout door to 500 mm wide cabinet – by Häfele

30 litre total in three SS bins for pullout door and min. 400 mm wide cabinet by Issac Lord

32 litre total in three SS bins for pull-out door and min. 500 W cabinet by Issac Lord