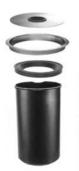

39 litres total in  $1 \times 12$  litre bin and  $3 \times 9$  litre bins fixed to side and base of 500 mm wide cabinet by Häfele

15 litre (or 11 litre) plastic bin and SS lid fixed into worktop with soft rubber ring housed into SS ring which trims hole in worktop by Isaac Lord