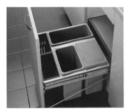

39 litres total in  $1 \times 12$  litre bin and  $3 \times 9$  litre bins fixed to side and base of 500 mm wide cabinet by Häfele

15 litre (or 11 litre) plastic bin and SS lid fixed into worktop with soft rubber ring housed into SS ring which trims hole in worktop by Isaac Lord