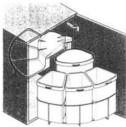

30 litre bin front-fixed to door with tilting mechanism for 500 mm wide cabinet by Häfele

Wastebins

87 litres total in 2  $\times$  35 litre bins and 2  $\times$  8.5 litre bins hung on sides of 600 mm cabinet – by Häfele