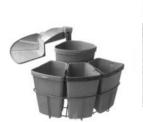

50 litre total in 3 bins and 2 baskets for pullout door to 500 mm wide cabinet – by Häfele

30 litre total in three SS bins for pullout door and min. 400 mm wide cabinet by Issac Lord

32 litre total in three SS bins for pull-out door and min. 500 W cabinet by Issac Lord