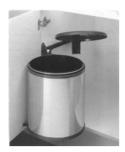

20 litre SS round bin for side-hung door and 400 mm wide cabinet by Häfele

19 litre pull-out plastic bin for min. 300 mm wide cabinet by Isaac Lord

16 litre total capacity for two compartments in SS bin for side-hung door and min 450 wide cabinet – by Häfele