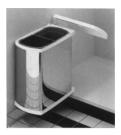

30 litre bin front-fixed to door with tilting mechanism for 500 mm wide cabinet by Häfele

Wastebins

87 litres total in 2  $\times$  35 litre bins and 2  $\times$  8.5 litre bins hung on sides of 600 mm cabinet – by Häfele