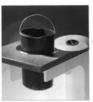

39 litres total in  $1 \times 12$  litre bin and  $3 \times 9$  litre bins fixed to side and base of 500 mm wide cabinet by Häfele

15 litre (or 11 litre) plastic bin and SS lid fixed into worktop with soft rubber ring housed into SS ring which trims hole in worktop by Isaac Lord